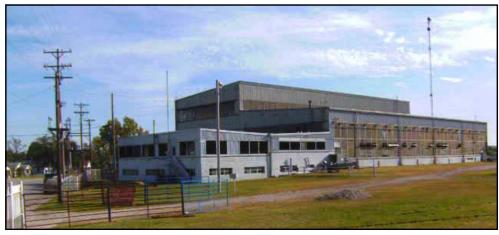

Just an FYI,

Paul Richardson MMR

Today on the Misouri Pacific Railroad - photos of my layout Tom Stolte

While in Osawatomie, KS, this afternoon, I noticed that the area on the north side of the old Missouri Pacific Railroad diesel locomotive repair shop had been cleaned up in recent days and there was a sign in front stating that a "Big Barn Auction" business is opening Sept. 26.

This old shop building was vacated by the MoPac in the late 1950s, more than 50 years ago. It later served a couple of different manufacturing firms.

Tom Stolte