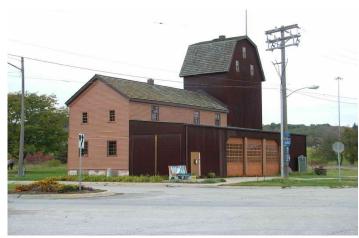

Just an FYI,

Paul Richardson MMR

Today on the Misouri Pacific Railroad - photos of my layout Tom Stolte

While in Osawatomie, KS, this afternoon, I noticed that the area on the north side of the old Missouri Pacific Railroad diesel locomotive repair shop had been cleaned up in recent days and there was a sign in front stating that a "Big Barn Auction" business is opening Sept. 26.

This old shop building was vacated by the MoPac in the late 1950s, more than 50 years ago. It later served a couple of different manufacturing firms.

Tom Stolte