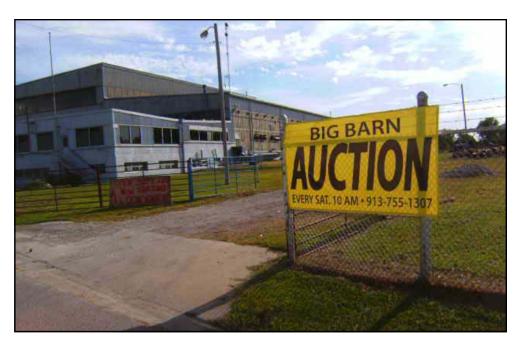

Just an FYI,

Paul Richardson MMR

Today on the Misouri Pacific Railroad - photos of my layout Tom Stolte

While in Osawatomie, KS, this afternoon, I noticed that the area on the north side of the old Missouri Pacific Railroad diesel locomotive repair shop had been cleaned up in recent days and there was a sign in front stating that a "Big Barn Auction" business is opening Sept. 26.

This old shop building was vacated by the MoPac in the late 1950s, more than 50 years ago. It later served a couple of different manufacturing firms.

Tom Stolte