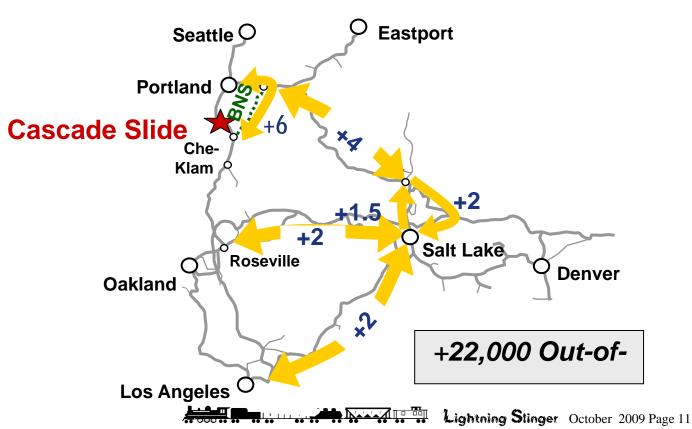

gauge tank car and not to be immodest I took 3<sup>rd</sup> in Passenger Cars with my scratch built domed observation car, Vista Verde.

Just an FYI,

Paul Richardson MMR





















Today on the Misouri Pacific Railroad - photos of my layout Tom Stolte

















































While in Osawatomie, KS, this afternoon, I noticed that the area on the north side of the old Missouri Pacific Railroad diesel locomotive repair shop had been cleaned up in recent days and there was a sign in front stating that a "Big Barn Auction" business is opening Sept. 26.

This old shop building was vacated by the MoPac in the late 1950s, more than 50 years ago. It later served a couple of different manufacturing firms.

Tom Stolte











# **Network**

# **Reroute Plan**



















12 Page October 2009 Lightning Slinger















# Pictures for meeting Awards and Clinics





















|          |                     | Entry            |             |            |                             |                              |      |