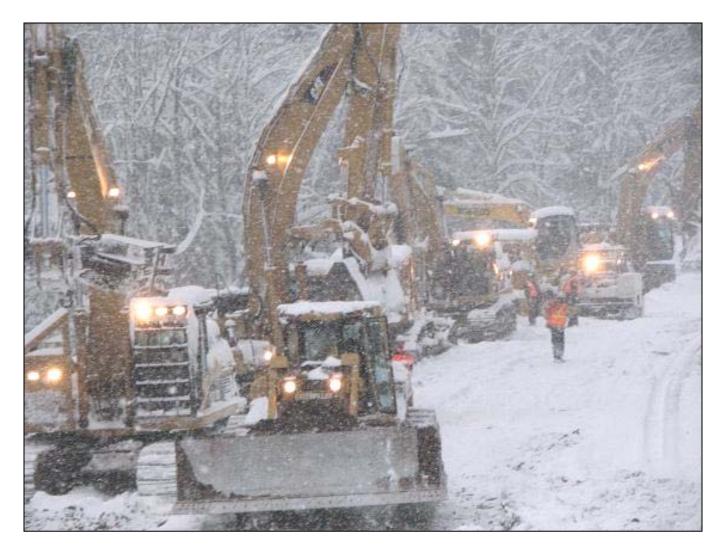

ght Cars with a scratch built narrow gauge tank car and not to be immodest I took 3<sup>rd</sup> in Passenger Cars with my scratch built domed observation car, Vista Verde.

Just an FYI,

Paul Richardson MMR





















Today on the Misouri Pacific Railroad - photos of my layout Tom Stolte

















































While in Osawatomie, KS, this afternoon, I noticed that the area on the north side of the old Missouri Pacific Railroad diesel locomotive repair shop had been cleaned up in recent days and there was a sign in front stating that a "Big Barn Auction" business is opening Sept. 26.

This old shop building was vacated by the MoPac in the late 1950s, more than 50 years ago. It later served a couple of different manufacturing firms.

Tom Stolte











# **Network**

# **Reroute Plan**



















12 Page October 2009 Lightning Slinger















# Pictures for meeting Awards and Clinics





















|          |                     | Entry            |             |            |                             |                              |      |