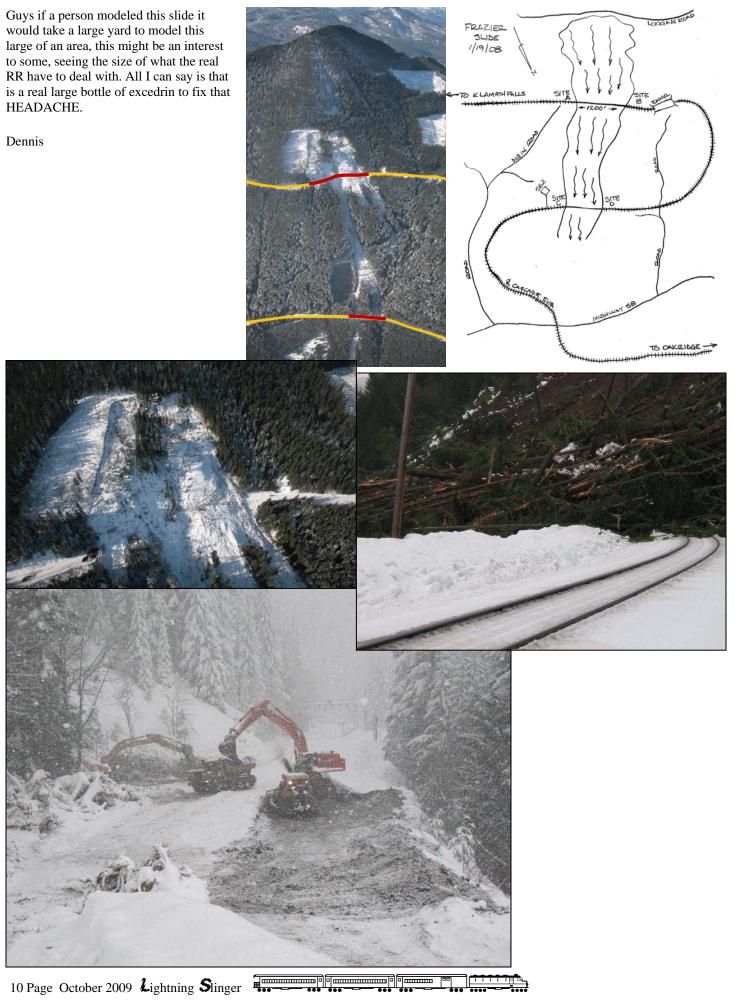

eight Cars with a scratch built narrow gauge tank car and not to be immodest I took 3<sup>rd</sup> in Passenger Cars with my scratch built domed observation car, Vista Verde.

Just an FYI,

Paul Richardson MMR





















Today on the Misouri Pacific Railroad - photos of my layout Tom Stolte

















































While in Osawatomie, KS, this afternoon, I noticed that the area on the north side of the old Missouri Pacific Railroad diesel locomotive repair shop had been cleaned up in recent days and there was a sign in front stating that a "Big Barn Auction" business is opening Sept. 26.

This old shop building was vacated by the MoPac in the late 1950s, more than 50 years ago. It later served a couple of different manufacturing firms.

Tom Stolte











# **Network**

# **Reroute Plan**



















12 Page October 2009 Lightning Slinger















# Pictures for meeting Awards and Clinics





















|          |                     | Entry            |             |            |                             |                              |      |