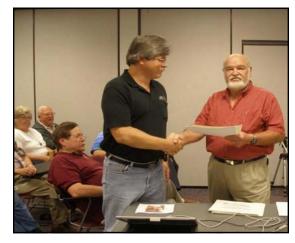

We had a lot of awards presented to several persons, earned at the August meet. Two persons did phenomenal! David Jacobs received 10 merit awards and Vance Reed received 12 merit awards! Fantastic achievements! I think Vance Reed also got enough awards to qualify him for an AP Certificate and this was his first contest! Not to be taken lightly, Shelly Levy was presented with his AP "Author" Certificate! Congratulations to all recipients...work well done, great recognition to very good modeling entered at the Lenexa meet.

There were a lot of awards given out by Joe Robertson MMR. Joe gave out 25 merit awards between David Jocobs and Vance Reed. Rob Carignan, Fran Hale, Brad Morneau, Larry Diehl, and Roger Percival also received merit awards.