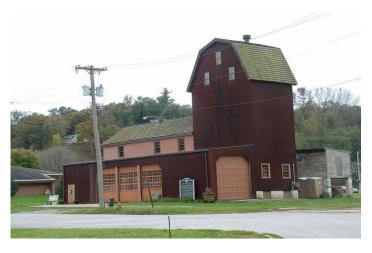

Just an FYI,

Paul Richardson MMR

Today on the Misouri Pacific Railroad - photos of my layout Tom Stolte

While in Osawatomie, KS, this afternoon, I noticed that the area on the north side of the old Missouri Pacific Railroad diesel locomotive repair shop had been cleaned up in recent days and there was a sign in front stating that a "Big Barn Auction" business is opening Sept. 26.

This old shop building was vacated by the MoPac in the late 1950s, more than 50 years ago. It later served a couple of different manufacturing firms.

Tom Stolte