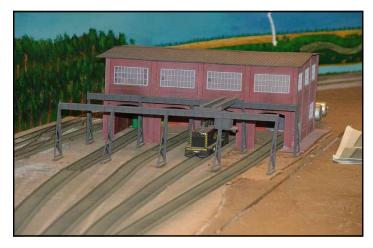

Just an FYI,

Paul Richardson MMR

Today on the Misouri Pacific Railroad - photos of my layout Tom Stolte

While in Osawatomie, KS, this afternoon, I noticed that the area on the north side of the old Missouri Pacific Railroad diesel locomotive repair shop had been cleaned up in recent days and there was a sign in front stating that a "Big Barn Auction" business is opening Sept. 26.

This old shop building was vacated by the MoPac in the late 1950s, more than 50 years ago. It later served a couple of different manufacturing firms.

Tom Stolte