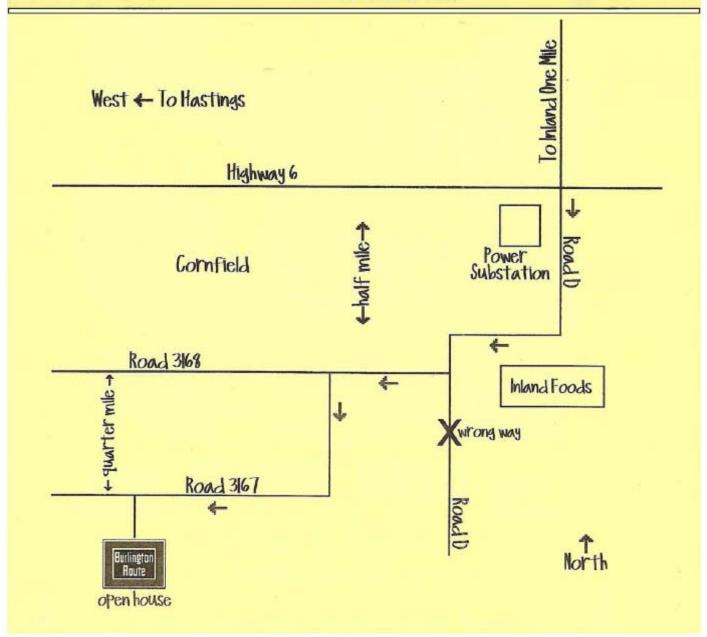

free w/pd adult. All proceeds at the door go to benefit the Joplin Museum Complex. For more information, contact: Rick Gardner, (417) 673-4888; e-mail: rickgardner@sofnet.com; or visit: www.tristatemodelrailroaders.com

DEC. 3-5 2009 WHITE RIVER VALLEY MODULAR RAILROAD CLUB OPEN HOUSE at 251 St. James Street, Hollister, MO. There will be door prizes, free clinics & trains running. Due to limited space for clinics preregistration is required. For more information call T.P.A. Hobby center (417) 335-6624 E-mail tpahobby@aol.com or Jim Dimatteo (417) 239-0436 jbdimatteo@aol.com.

JAN 31 & FEB 1, 2010—WICHITA TRAIN SHOW & SWAP MEET, CHISHOLM TRAIL DIV., NMRA & ENGINE HOUSE HOBBIES,







SUNDAY, OCTOBER 25, 2009 11:00 AM TO 5:00 PM



PLEASE COME ENJOY THE SIGHTS AND SOUNDS OF THE RAILWAYS!





# TURKEY CREEK DIVISION 4954 Marsh Avenue Kansas City, MO 64129-2111



#### **FIRST CLASS MAIL** ADDRESS SERVICE REQUESTED 4955

mcor-nmra.org/divisions/turkeycreek/

# TURKEY CREEK DIVISION MEETING

**Turkey Creek Division Meetings and Events 2009** 

September 22 Meeting at 7PM to 9:30 PM October 27 Meeting at 7PM to 9:30 PM November 24 Meeting at 7PM to 9:30 PM

December 15 Holiday Party All rooms A B C Meeting 7PM to 9:30 PM