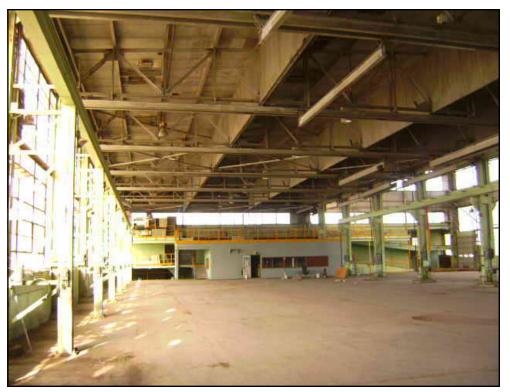

Just an FYI,

Paul Richardson MMR

Today on the Misouri Pacific Railroad - photos of my layout Tom Stolte

While in Osawatomie, KS, this afternoon, I noticed that the area on the north side of the old Missouri Pacific Railroad diesel locomotive repair shop had been cleaned up in recent days and there was a sign in front stating that a "Big Barn Auction" business is opening Sept. 26.

This old shop building was vacated by the MoPac in the late 1950s, more than 50 years ago. It later served a couple of different manufacturing firms.

Tom Stolte