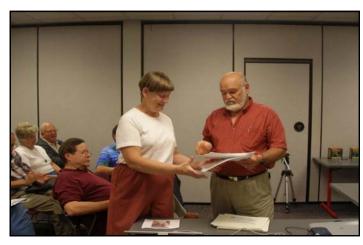

We had a lot of awards presented to several persons, earned at the August meet. Two persons did phenomenal! David Jacobs received 10 merit awards and Vance Reed received 12 merit awards! Fantastic achievements! I think Vance Reed also got enough awards to qualify him for an AP Certificate and this was his first contest! Not to be taken lightly, Shelly Levy was presented with his AP "Author" Certificate! Congratulations to all recipients...work well done, great recognition to very good modeling entered at the Lenexa meet.

There were a lot of awards given out by Joe Robertson MMR. Joe gave out 25 merit awards between David Jocobs and Vance Reed. Rob Carignan, Fran Hale, Brad Morneau, Larry Diehl, and Roger Percival also received merit awards.