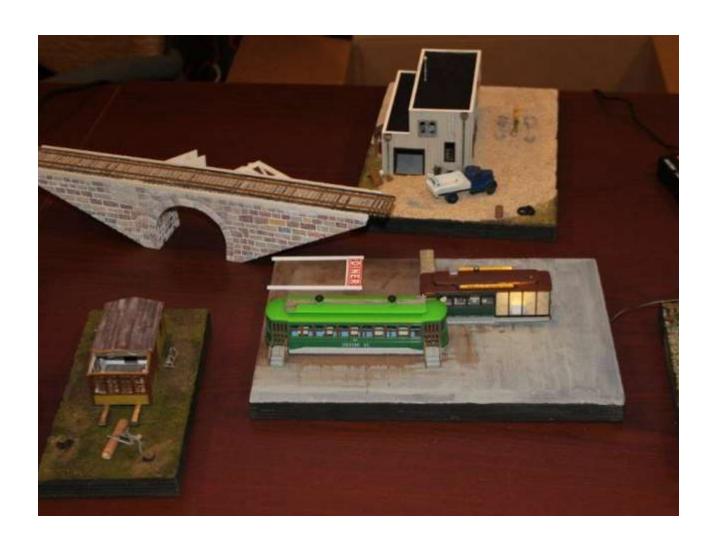

## **Superintendent Report:**

Fellow Model Railroaders. What a great clinic in September. I want to thank Kent Hurley for giving a great overview of 3-D printing and showing some of his 3-D items. Also, Miles Hale and John Fales are receiving our thanks for their demonstration of two different types of 3-D printers.

We had a demonstration of 3D printing by Kent Hurley, Miles Hale and John Fales. This is a whole new part of the hobby to some of us and a great way to get those specific detail parts we need or that special model make. With the price and quality of the machines always changing and getting better who knows where it will end. Somebody really printed a 3-D car that was on the Jay Leno show. I think I would trust steal more in a wreck then 3-D plastic. It was nice to see examples of the different machines.

# Larry R Alfred MMR Here are the results of the 2019 Modeling Challenge:

First Place Miles Hale KC Stock Yards Hog House

Second Place Kent Hurley FSM Truck Warehouse

Third Place Missy Levy Turkey Creek Dry Goods Store

Most Whimsical (Red Bull) Larry Diehl Miner's Shack

Best Special Effects Kent Hurley FSM Truck Warehouse

Best Use of Make & Take Model Missy Levy Turkey Creek Dry Goods Store

E t f I h C Lightning Slinger October 2019 5 Page