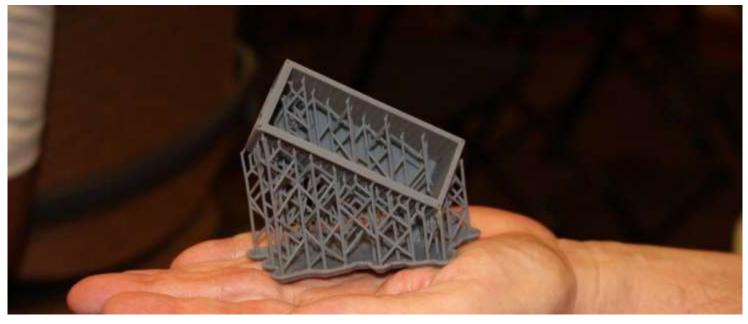

## **Superintendent Report:**

Fellow Model Railroaders. What a great clinic in September. I want to thank Kent Hurley for giving a great overview of 3-D printing and showing some of his 3-D items. Also, Miles Hale and John Fales are receiving our thanks for their demonstration of two different types of 3-D printers.

We had a demonstration of 3D printing by Kent Hurley, Miles Hale and John Fales. This is a whole new part of the hobby to some of us and a great way to get those specific detail parts we need or that special model make. With the price and quality of the machines always changing and getting better who knows where it will end. Somebody really printed a 3-D car that was on the Jay Leno show. I think I would trust steal more in a wreck then 3-D plastic. It was nice to see examples of the different machines.