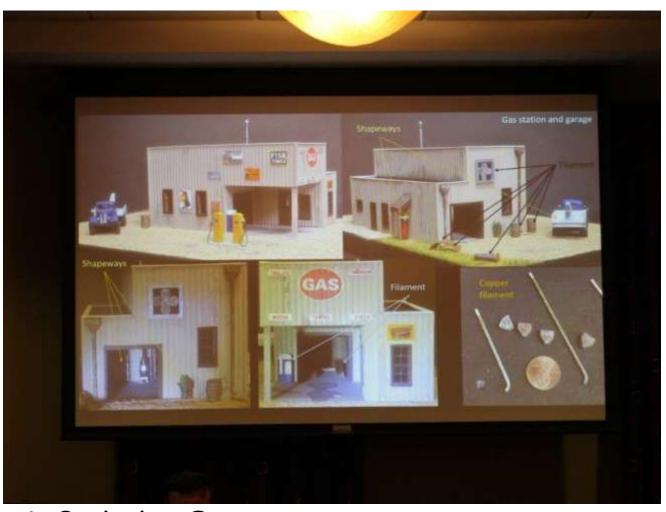

## **Superintendent Report:**

Fellow Model Railroaders. What a great clinic in September. I want to thank Kent Hurley for giving a great overview of 3-D printing and showing some of his 3-D items. Also, Miles Hale and John Fales are receiving our thanks for their demonstration of two different types of 3-D printers.

We had a demonstration of 3D printing by Kent Hurley, Miles Hale and John Fales. This is a whole new part of the hobby to some of us and a great way to get those specific detail parts we need or that special model make. With the price and quality of the machines always changing and getting better who knows where it will end. Somebody really printed a 3-D car that was on the Jay Leno show. I think I would trust steal more in a wreck then 3-D plastic. It was nice to see examples of the different machines.