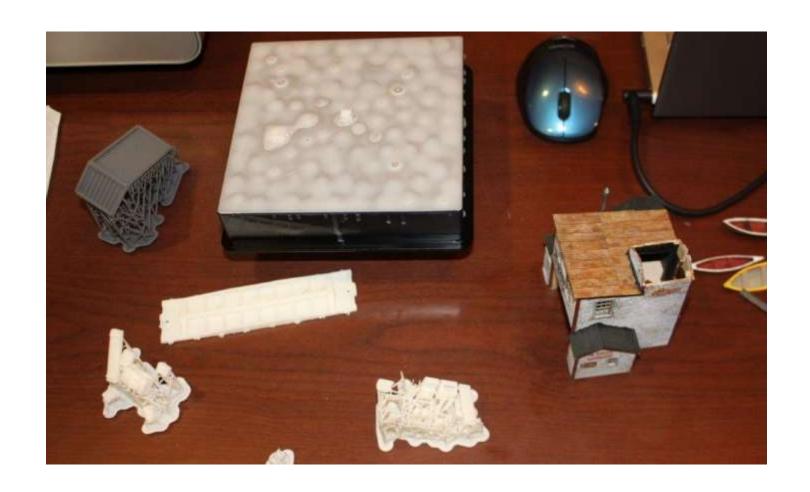

## **Superintendent Report:**

Fellow Model Railroaders. What a great clinic in September. I want to thank Kent Hurley for giving a great overview of 3-D printing and showing some of his 3-D items. Also, Miles Hale and John Fales are receiving our thanks for their demonstration of two different types of 3-D printers.

We had a demonstration of 3D printing by Kent Hurley, Miles Hale and John Fales. This is a whole new part of the hobby to some of us and a great way to get those specific detail parts we need or that special model make. With the price and quality of the machines always changing and getting better who knows where it will end. Somebody really printed a 3-D car that was on the Jay Leno show. I think I would trust steal more in a wreck then 3-D plastic. It was nice to see examples of the different machines.