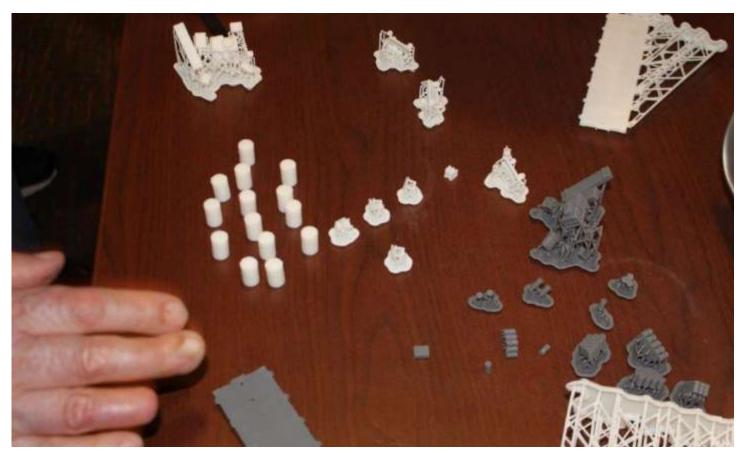

## **Superintendent Report:**

Fellow Model Railroaders. What a great clinic in September. I want to thank Kent Hurley for giving a great overview of 3-D printing and showing some of his 3-D items. Also, Miles Hale and John Fales are receiving our thanks for their demonstration of two different types of 3-D printers.

We had a demonstration of 3D printing by Kent Hurley, Miles Hale and John Fales. This is a whole new part of the hobby to some of us and a great way to get those specific detail parts we need or that special model make. With the price and quality of the machines always changing and getting better who knows where it will end. Somebody really printed a 3-D car that was on the Jay Leno show. I think I would trust steal more in a wreck then 3-D plastic. It was nice to see examples of the different machines.