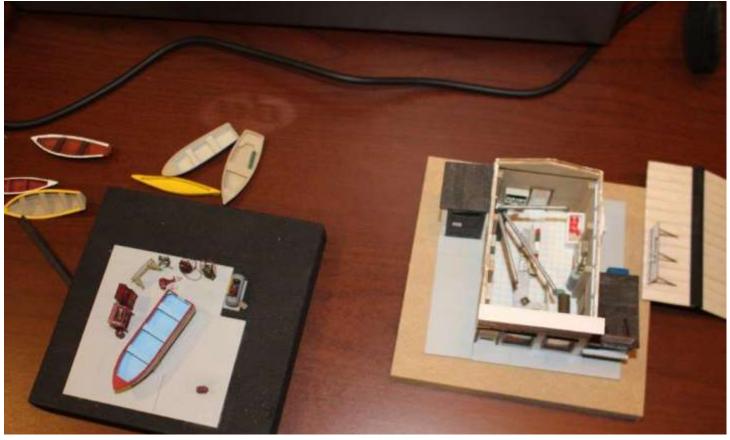

## **Superintendent Report:**

Fellow Model Railroaders. What a great clinic in September. I want to thank Kent Hurley for giving a great overview of 3-D printing and showing some of his 3-D items. Also, Miles Hale and John Fales are receiving our thanks for their demonstration of two different types of 3-D printers.

We had a demonstration of 3D printing by Kent Hurley, Miles Hale and John Fales. This is a whole new part of the hobby to some of us and a great way to get those specific detail parts we need or that special model make. With the price and quality of the machines always changing and getting better who knows where it will end. Somebody really printed a 3-D car that was on the Jay Leno show. I think I would trust steal more in a wreck then 3-D plastic. It was nice to see examples of the different machines.