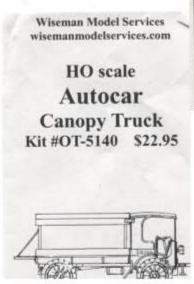

# 1920 Ad GMC Pontiac Michigan General Motors

8

**Wiseman Model Services**, <u>wisemanmodelservices.com</u>, sells some old time trucks as white metal kits. (Not as difficult to assemble as you might think!) Wiseman sells vehicles in the 1920's and 1930's. Kleiber, White, Mack AC, Ford and Autocar; many options of "open and closed" cabs. The Autocar can be modified to resemble earlier years.