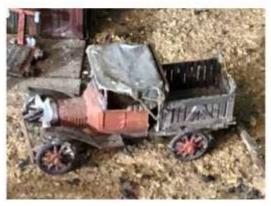

### assembled by Larry Diehl

November 2, 2019

I was researching old "first generation" trucks on-line and discovered as significant amount of information. I found that early work trucks resembled large wagons in early 1900's, turn of the century era. "Work Horse" heavy trucks were finding their way through technology and metallurgy of the day. Engines were small, transmissions and rear axel differentials were light weight. Therefore, early "heavy" trucks were low geared – low speed and chain drives. Reliance Motor Truck Company represented such early development and became one of the "3 roots" of GMC we know today.

# **Reliance Motor Truck Company**

was born in Detroit, Michigan in 1912, under the name Reliance Motor Car Company.

In 1905, Reliance trucks proved to be rugged and reliable, attracting the attention of General Motors. In 1908-1909, General Motors acquired Reliance Motor Truck Company of Owesso, Michigan, and Rapid Motor Vehicle Company of Pontiac, Michigan. Later that year, GM acquired Randolph Motor Company of Chicago, who offered 3/4 ton, 1 ton, 2 ton, 3 ton and 4 ton plus buses. Engines ranged from 22HP 2 cylinder to 34HP 4 cylinder. The GM Truck Corporation (GMC) of Pontiac, Michigan, organized in 1911 to handle sales of the Rapid and Reliance products. In 1914, the GM truck operations are consolidated into one plant in Pontiac, Michigan. The Rapid and Reliance names carry on with GMC truck as product line to help carry on with "brand loyalty".