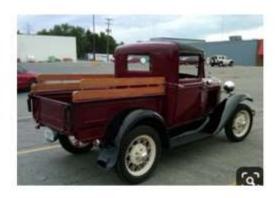

### assembled by Larry Diehl

November 2, 2019

I was researching old "first generation" trucks on-line and discovered as significant amount of information. I found that early work trucks resembled large wagons in early 1900's, turn of the century era. "Work Horse" heavy trucks were finding their way through technology and metallurgy of the day. Engines were small, transmissions and rear axel differentials were light weight. Therefore, early "heavy" trucks were low geared – low speed and chain drives. Reliance Motor Truck Company represented such early development and became one of the "3 roots" of GMC we know today.

# **Reliance Motor Truck Company**

was born in Detroit, Michigan in 1912, under the name Reliance Motor Car Company.

In 1905, Reliance trucks proved to be rugged and reliable, attracting the attention of General Motors. In 1908-1909, General Motors acquired Reliance Motor Truck Company of Owesso, Michigan, and Rapid Motor Vehicle Company of Pontiac, Michigan. Later that year, GM acquired Randolph Motor Company of Chicago, who offered 3/4 ton, 1 ton, 2 ton, 3 ton and 4 ton plus buses. Engines ranged from 22HP 2 cylinder to 34HP 4 cylinder. The GM Truck Corporation (GMC) of Pontiac, Michigan, organized in 1911 to handle sales of the Rapid and Reliance products. In 1914, the GM truck operations are consolidated into one plant in Pontiac, Michigan. The Rapid and Reliance names carry on with GMC truck as product line to help carry on with "brand loyalty".

# Painting ... Colors by Larry Diehl

November 2, 2019

Painting of trucks somewhat follows era of manufacture. Large trucks appear to be mostly black, but, examples of dark blue, dark green and dark red can be found.

As time went on, color on trucks is more common in the 1920's and more so in the 1930's. Add more shades of blue, green, red, plus yellow (ochre) and gray. "Two tone" evolved to become commonplace. Fenders and tops black or charcoal brown. Sometimes hoods also were black or brown. Color appears on the bodies. Bumpers - black, gray, silver. Wheels were interesting. Frequently black, but red, yellow and blue, regardless of body color became commonplace on spokes and rims.