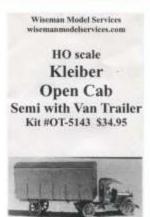

# 1920 Ad GMC Pontiac Michigan General Motors

8

**Wiseman Model Services**, <u>wisemanmodelservices.com</u>, sells some old time trucks as white metal kits. (Not as difficult to assemble as you might think!) Wiseman sells vehicles in the 1920's and 1930's. Kleiber, White, Mack AC, Ford and Autocar; many options of "open and closed" cabs. The Autocar can be modified to resemble earlier years.