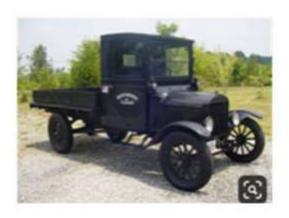

# Painting ... Colors by Larry Diehl

November 2, 2019

Painting of trucks somewhat follows era of manufacture. Large trucks appear to be mostly black, but, examples of dark blue, dark green and dark red can be found.

As time went on, color on trucks is more common in the 1920's and more so in the 1930's. Add more shades of blue, green, red, plus yellow (ochre) and gray. "Two tone" evolved to become commonplace. Fenders and tops black or charcoal brown. Sometimes hoods also were black or brown. Color appears on the bodies. Bumpers - black, gray, silver. Wheels were interesting. Frequently black, but red, yellow and blue, regardless of body color became commonplace on spokes and rims.

I have seen examples of dark red and dark blue fenders with black bodies.

Interiors were usually black, dark brown as in leather, tan, taupe, gray cloth are colors I have noted. I think many interiors were done in "hop sack" canvas materials (can't prove it).

Following are examples of real trucks (from Pintrest) plus my photos of real trucks including repaints and models.

11

d

12

p

b

d

d