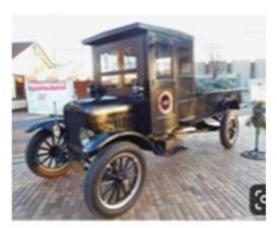

### assembled by Larry Diehl

November 2, 2019

I was researching old "first generation" trucks on-line and discovered as significant amount of information. I found that early work trucks resembled large wagons in early 1900's, turn of the century era. "Work Horse" heavy trucks were finding their way through technology and metallurgy of the day. Engines were small, transmissions and rear axel differentials were light weight. Therefore, early "heavy" trucks were low geared – low speed and chain drives. Reliance Motor Truck Company represented such early development and became one of the "3 roots" of GMC we know today.

# **Reliance Motor Truck Company**

was born in Detroit, Michigan in 1912, under the name Reliance Motor Car Company.

In 1905, Reliance trucks proved to be rugged and reliable, attracting the attention of General Motors. In 1908-1909, General Motors acquired Reliance Motor Truck Company of Owesso, Michigan, and Rapid Motor Vehicle Company of Pontiac, Michigan. Later that year, GM acquired Randolph Motor Company of Chicago, who offered 3/4 ton, 1 ton, 2 ton, 3 ton and 4 ton plus buses. Engines ranged from 22HP 2 cylinder to 34HP 4 cylinder. The GM Truck Corporation (GMC) of Pontiac, Michigan, organized in 1911 to handle sales of the Rapid and Reliance products. In 1914, the GM truck operations are consolidated into one plant in Pontiac, Michigan. The Rapid and Reliance names carry on with GMC truck as product line to help carry on with "brand loyalty".