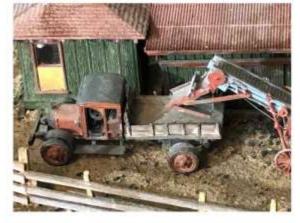

### assembled by Larry Diehl

November 2, 2019

I was researching old "first generation" trucks on-line and discovered as significant amount of information. I found that early work trucks resembled large wagons in early 1900's, turn of the century era. "Work Horse" heavy trucks were finding their way through technology and metallurgy of the day. Engines were small, transmissions and rear axel differentials were light weight. Therefore, early "heavy" trucks were low geared – low speed and chain drives. Reliance Motor Truck Company represented such early development and became one of the "3 roots" of GMC we know today.

# **Reliance Motor Truck Company**

was born in Detroit, Michigan in 1912, under the name Reliance Motor Car Company.

In 1905, Reliance trucks proved to be rugged and reliable, attracting the attention of General Motors. In 1908-1909, General Motors acquired Reliance Motor Truck Company of Owesso, Michigan, and Rapid Motor Vehicle Company of Pontiac, Michigan. Later that year, GM acquired Randolph Motor Company of Chicago, who offered 3/4 ton, 1 ton, 2 ton, 3 ton and 4 ton plus buses. Engines ranged from 22HP 2 cylinder to 34HP 4 cylinder. The GM Truck Corporation (GMC) of Pontiac, Michigan, organized in 1911 to handle sales of the Rapid and Reliance products. In 1914, the GM truck operations are consolidated into one plant in Pontiac, Michigan. The Rapid and Reliance names carry on with GMC truck as product line to help carry on with "brand loyalty".