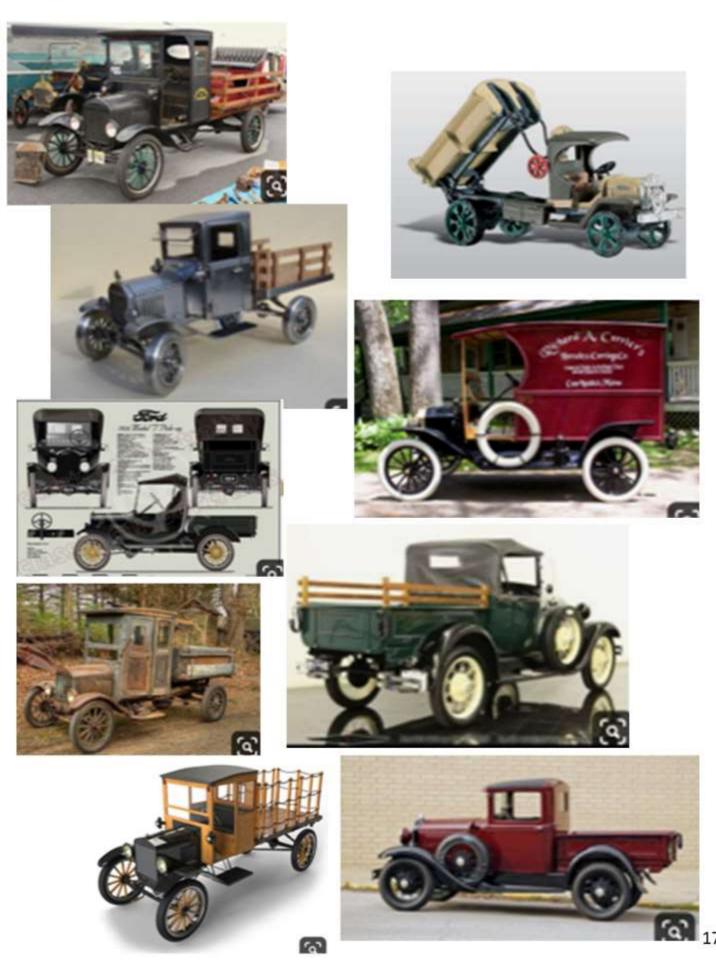

### assembled by Larry Diehl

November 2, 2019

I was researching old "first generation" trucks on-line and discovered as significant amount of information. I found that early work trucks resembled large wagons in early 1900's, turn of the century era. "Work Horse" heavy trucks were finding their way through technology and metallurgy of the day. Engines were small, transmissions and rear axel differentials were light weight. Therefore, early "heavy" trucks were low geared – low speed and chain drives. Reliance Motor Truck Company represented such early development and became one of the "3 roots" of GMC we know today.

# **Reliance Motor Truck Company**

was born in Detroit, Michigan in 1912, under the name Reliance Motor Car Company.

In 1905, Reliance trucks proved to be rugged and reliable, attracting the attention of General Motors. In 1908-1909, General Motors acquired Reliance Motor Truck Company of Owesso, Michigan, and Rapid Motor Vehicle Company of Pontiac, Michigan. Later that year, GM acquired Randolph Motor Company of Chicago, who offered 3/4 ton, 1 ton, 2 ton, 3 ton and 4 ton plus buses. Engines ranged from 22HP 2 cylinder to 34HP 4 cylinder. The GM Truck Corporation (GMC) of Pontiac, Michigan, organized in 1911 to handle sales of the Rapid and Reliance products. In 1914, the GM truck operations are consolidated into one plant in Pontiac, Michigan. The Rapid and Reliance names carry on with GMC truck as product line to help carry on with "brand loyalty".

# 1920 Ad GMC Pontiac Michigan General Motors

8

**Wiseman Model Services**, <u>wisemanmodelservices.com</u>, sells some old time trucks as white metal kits. (Not as difficult to assemble as you might think!) Wiseman sells vehicles in the 1920's and 1930's. Kleiber, White, Mack AC, Ford and Autocar; many options of "open and closed" cabs. The Autocar can be modified to resemble earlier years.

Highway Miniatures

360-209 1923 MACK

STAKE TRUCK