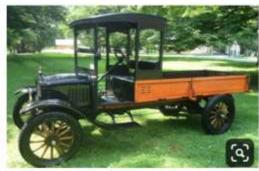

### assembled by Larry Diehl

November 2, 2019

I was researching old "first generation" trucks on-line and discovered as significant amount of information. I found that early work trucks resembled large wagons in early 1900's, turn of the century era. "Work Horse" heavy trucks were finding their way through technology and metallurgy of the day. Engines were small, transmissions and rear axel differentials were light weight. Therefore, early "heavy" trucks were low geared – low speed and chain drives. Reliance Motor Truck Company represented such early development and became one of the "3 roots" of GMC we know today.

# Painting ... Colors by Larry Diehl

November 2, 2019

Painting of trucks somewhat follows era of manufacture. Large trucks appear to be mostly black, but, examples of dark blue, dark green and dark red can be found.

As time went on, color on trucks is more common in the 1920's and more so in the 1930's. Add more shades of blue, green, red, plus yellow (ochre) and gray. "Two tone" evolved to become commonplace. Fenders and tops black or charcoal brown. Sometimes hoods also were black or brown. Color appears on the bodies. Bumpers - black, gray, silver. Wheels were interesting. Frequently black, but red, yellow and blue, regardless of body color became commonplace on spokes and rims.

Following are examples of real trucks (from Pintrest) plus my photos of real trucks including repaints and models.

11

d

12

p

b

d

d