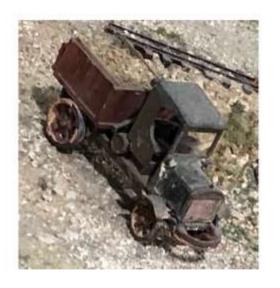

### assembled by Larry Diehl

November 2, 2019

I was researching old "first generation" trucks on-line and discovered as significant amount of information. I found that early work trucks resembled large wagons in early 1900's, turn of the century era. "Work Horse" heavy trucks were finding their way through technology and metallurgy of the day. Engines were small, transmissions and rear axel differentials were light weight. Therefore, early "heavy" trucks were low geared – low speed and chain drives. Reliance Motor Truck Company represented such early development and became one of the "3 roots" of GMC we know today.

# **Reliance Motor Truck Company**

was born in Detroit, Michigan in 1912, under the name Reliance Motor Car Company.

In 1905, Reliance trucks proved to be rugged and reliable, attracting the attention of General Motors. In 1908-1909, General Motors acquired Reliance Motor Truck Company of Owesso, Michigan, and Rapid Motor Vehicle Company of Pontiac, Michigan. Later that year, GM acquired Randolph Motor Company of Chicago, who offered 3/4 ton, 1 ton, 2 ton, 3 ton and 4 ton plus buses. Engines ranged from 22HP 2 cylinder to 34HP 4 cylinder. The GM Truck Corporation (GMC) of Pontiac, Michigan, organized in 1911 to handle sales of the Rapid and Reliance products. In 1914, the GM truck operations are consolidated into one plant in Pontiac, Michigan. The Rapid and Reliance names carry on with GMC truck as product line to help carry on with "brand loyalty".