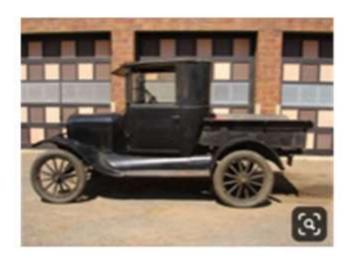

# 1920 Ad GMC Pontiac Michigan General Motors

8

**Wiseman Model Services**, <u>wisemanmodelservices.com</u>, sells some old time trucks as white metal kits. (Not as difficult to assemble as you might think!) Wiseman sells vehicles in the 1920's and 1930's. Kleiber, White, Mack AC, Ford and Autocar; many options of "open and closed" cabs. The Autocar can be modified to resemble earlier years.

Highway Miniatures

360-209 1923 MACK

STAKE TRUCK