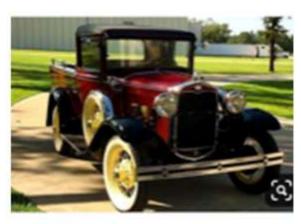

# Painting ... Colors by Larry Diehl

November 2, 2019

Painting of trucks somewhat follows era of manufacture. Large trucks appear to be mostly black, but, examples of dark blue, dark green and dark red can be found.

As time went on, color on trucks is more common in the 1920's and more so in the 1930's. Add more shades of blue, green, red, plus yellow (ochre) and gray. "Two tone" evolved to become commonplace. Fenders and tops black or charcoal brown. Sometimes hoods also were black or brown. Color appears on the bodies. Bumpers - black, gray, silver. Wheels were interesting. Frequently black, but red, yellow and blue, regardless of body color became commonplace on spokes and rims.

I have seen examples of dark red and dark blue fenders with black bodies.

Interiors were usually black, dark brown as in leather, tan, taupe, gray cloth are colors I have noted. I think many interiors were done in "hop sack" canvas materials (can't prove it).

Following are examples of real trucks (from Pintrest) plus my photos of real trucks including repaints and models.

11

d

12

p

b

d

d