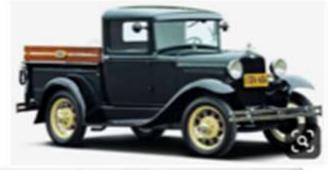

# Something You May Find Interesting ...

### assembled by Larry Diehl

November 2, 2019

I was researching old "first generation" trucks on-line and discovered as significant amount of information. I found that early work trucks resembled large wagons in early 1900's, turn of the century era. "Work Horse" heavy trucks were finding their way through technology and metallurgy of the day. Engines were small, transmissions and rear axel differentials were light weight. Therefore, early "heavy" trucks were low geared – low speed and chain drives. Reliance Motor Truck Company represented such early development and became one of the "3 roots" of GMC we know today.

# Painting ... Colors by Larry Diehl

November 2, 2019

Painting of trucks somewhat follows era of manufacture. Large trucks appear to be mostly black, but, examples of dark blue, dark green and dark red can be found.

As time went on, color on trucks is more common in the 1920's and more so in the 1930's. Add more shades of blue, green, red, plus yellow (ochre) and gray. "Two tone" evolved to become commonplace. Fenders and tops black or charcoal brown. Sometimes hoods also were black or brown. Color appears on the bodies. Bumpers - black, gray, silver. Wheels were interesting. Frequently black, but red, yellow and blue, regardless of body color became commonplace on spokes and rims.