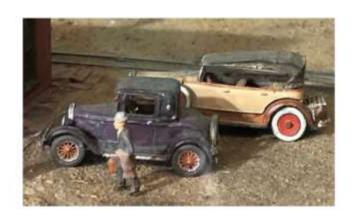

# 1920 Ad GMC Pontiac Michigan General Motors

8

**Wiseman Model Services**, <u>wisemanmodelservices.com</u>, sells some old time trucks as white metal kits. (Not as difficult to assemble as you might think!) Wiseman sells vehicles in the 1920's and 1930's. Kleiber, White, Mack AC, Ford and Autocar; many options of "open and closed" cabs. The Autocar can be modified to resemble earlier years.

Highway Miniatures

360-209 1923 MACK

STAKE TRUCK