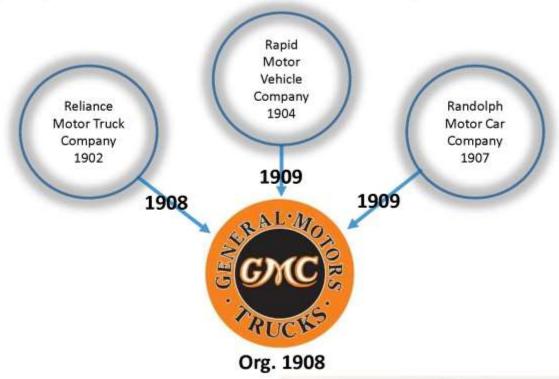

### assembled by Larry Diehl

November 2, 2019

I was researching old "first generation" trucks on-line and discovered as significant amount of information. I found that early work trucks resembled large wagons in early 1900's, turn of the century era. "Work Horse" heavy trucks were finding their way through technology and metallurgy of the day. Engines were small, transmissions and rear axel differentials were light weight. Therefore, early "heavy" trucks were low geared – low speed and chain drives. Reliance Motor Truck Company represented such early development and became one of the "3 roots" of GMC we know today.

# **Reliance Motor Truck Company**

was born in Detroit, Michigan in 1912, under the name Reliance Motor Car Company.

In 1905, Reliance trucks proved to be rugged and reliable, attracting the attention of General Motors. In 1908-1909, General Motors acquired Reliance Motor Truck Company of Owesso, Michigan, and Rapid Motor Vehicle Company of Pontiac, Michigan. Later that year, GM acquired Randolph Motor Company of Chicago, who offered 3/4 ton, 1 ton, 2 ton, 3 ton and 4 ton plus buses. Engines ranged from 22HP 2 cylinder to 34HP 4 cylinder. The GM Truck Corporation (GMC) of Pontiac, Michigan, organized in 1911 to handle sales of the Rapid and Reliance products. In 1914, the GM truck operations are consolidated into one plant in Pontiac, Michigan. The Rapid and Reliance names carry on with GMC truck as product line to help carry on with "brand loyalty".

Key points from published information, "the first century of GMC truck history", by Don Meyer as follows:

- **1902 Reliance Motor Company, the second root of GMC, started business at 61-89**Fort Street East in Detroit. Fred Paige was directing operations.
  - Grabowsky Brothers reorganized and formed Rapid Motor Vehicle Company.
- 1903 Reliance Motor Company produced and sold their first trucks with 2-cylinder opposed 22HP engines. Several types of cargo bodies and a 12 passenger bus model were available.
- In March, the **Rapid Motor Vehicle Company** was formally organized by Max and Morris Grabowsky, Barney Finn and Albert Marx with \$13,000 capitalization.
  - Rapid Model A was introduced. 75 trucks sold 1902-1904.
- 1907 Randolph Motor Car Company was founded by Fugene Goldman to build motor vehicles and auto parts in a plant at 3900-4000 Union Avenue in Chicago, Illinois.
  - The passenger car part of Reliance was sold to a Detroit Company.
  - Reliance built 1-1/2 to 3 ton trucks.

Late that year, Durant bought controlling interest in Reliance and reorganized it as the Reliance Motor Truck Company, subsidiary of General Motors Company.
 William Eaton was President and W.C. Durant was Vice President.

Max Grabowsky resigned from Rapid and formed Grabowsky Power Wagon Company.

Rapid offered the first partially enclosed cab on Model E trucks as a part of the new body types including the "canopy top body" with screened sides.

1909 In November, Will Durant gained control of Rapid Motor Vehicle Company and made it a General Motors subsidiary.

General Motors a controlling interest in the Randolph Motor Car Company.

On July 22, GM organized the General Motors Truck Company (GMTC) to sell Rapid and Reliance trucks. The new company was located at 88 East Congress Street in Detroit.

On August 1st, the "GMC" trade name was first used in the business of GMTC. GMC was an acronym for General Motors Company. Application was then made for a US copyright for that trademark.

1912 In February, the GMC brand replace Rapid and Reliance brands on trucks then being produced.