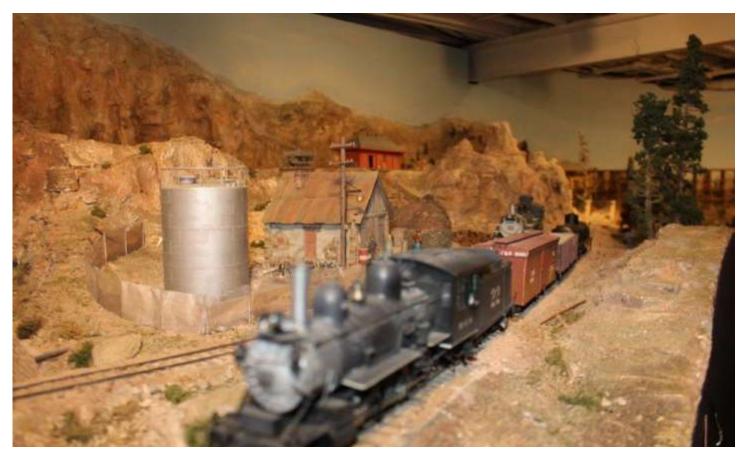

## October Clerk Report

Our Superintendent Gregory Ohlmacher called meeting to order. 31 people attended.

Shelly Levy is celebrating his 95<sup>th</sup> birthday and gave us a pinpoint presentation on how he moved Jeff Dutton's layout to his basement. He went thru and show how he cut it up into 14 different sections to get it out of Jeff's house and into his basement. Not an easy task when you understand this layout was never intended to be moved. After the presentation we all went to Shelly's house for treats and to see the layout. You will be hard pressed to find the cuts in the layout. Shelly did an excellent job matching the sections together and adding scenery that matched what Jeff did. Jeff was a professional model builder and owned his own modeling company.

I think going to somebody's house for an open house to view their layout is a great idea and I for one would like to see us do this at least 2 times a year. It's sometimes hard to find 12 clinics a year that all of us have not seen too much before. Everybody likes a layout tour and it gets people working on their layouts if they know a bunch of fellow modelers are coming to see their layout. It's a great motivator and there are a lot of great layouts to see here in KC. There are a number of them that didn't get on tour for the last NMRA convention for various reasons we could go see.