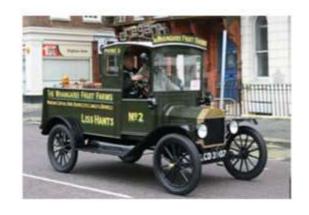

# Painting ... Colors by Larry Diehl

November 2, 2019

Painting of trucks somewhat follows era of manufacture. Large trucks appear to be mostly black, but, examples of dark blue, dark green and dark red can be found.

As time went on, color on trucks is more common in the 1920's and more so in the 1930's. Add more shades of blue, green, red, plus yellow (ochre) and gray. "Two tone" evolved to become commonplace. Fenders and tops black or charcoal brown. Sometimes hoods also were black or brown. Color appears on the bodies. Bumpers - black, gray, silver. Wheels were interesting. Frequently black, but red, yellow and blue, regardless of body color became commonplace on spokes and rims.

Following are examples of real trucks (from Pintrest) plus my photos of real trucks including repaints and models.

11

d

12

p

b

d

d