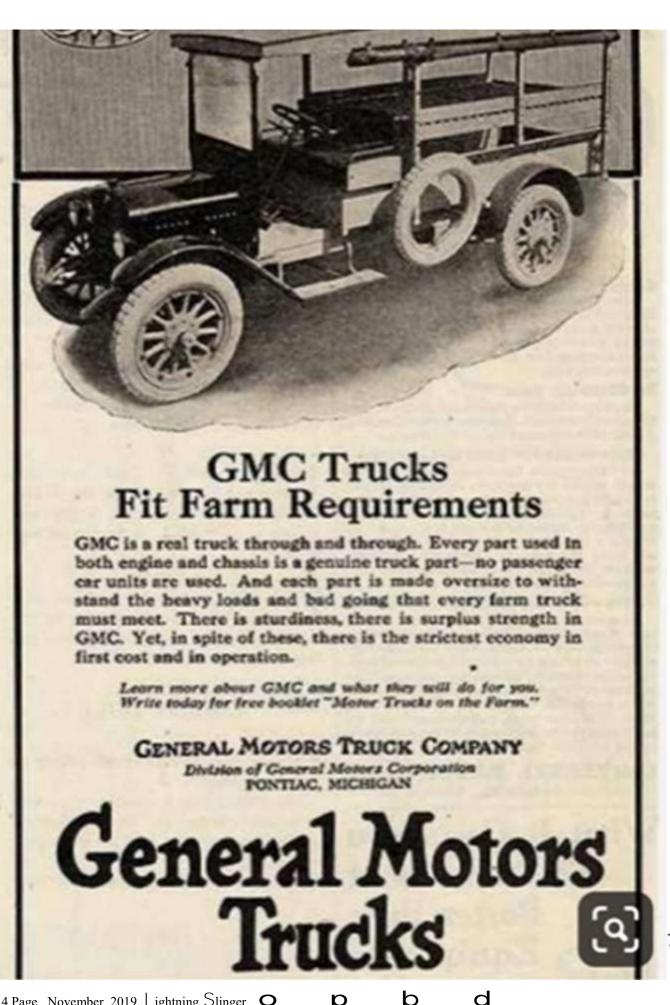

## GENERAL MOTORS TRUCK COMPANY

SUBSIDIARY OF YELLOW TRUCK AND COACH MFG. CO. PONTIAC, MICHIGAN

PRODUCTS-Motor Trucks and Trucks from 1 to 15 tons capacity.

The GMC Read Builder Trucks listed below were developed by GMC engineers through actual association with road building operations.

General Motors has met the specific demands of road builders with a complete line of high quality road building equipment specialised to meet the contractor's defined needs and built according to exclusive GMC principles with economies warranted only by the tremendous perchasing power of General Motors.