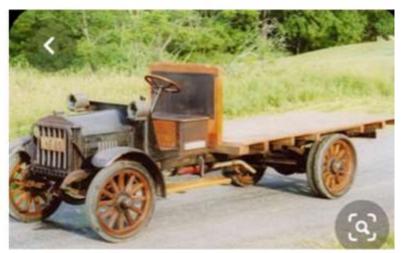

### assembled by Larry Diehl

November 2, 2019

I was researching old "first generation" trucks on-line and discovered as significant amount of information. I found that early work trucks resembled large wagons in early 1900's, turn of the century era. "Work Horse" heavy trucks were finding their way through technology and metallurgy of the day. Engines were small, transmissions and rear axel differentials were light weight. Therefore, early "heavy" trucks were low geared – low speed and chain drives. Reliance Motor Truck Company represented such early development and became one of the "3 roots" of GMC we know today.

# **Reliance Motor Truck Company**

was born in Detroit, Michigan in 1912, under the name Reliance Motor Car Company.

In 1905, Reliance trucks proved to be rugged and reliable, attracting the attention of General Motors. In 1908-1909, General Motors acquired Reliance Motor Truck Company of Owesso, Michigan, and Rapid Motor Vehicle Company of Pontiac, Michigan. Later that year, GM acquired Randolph Motor Company of Chicago, who offered 3/4 ton, 1 ton, 2 ton, 3 ton and 4 ton plus buses. Engines ranged from 22HP 2 cylinder to 34HP 4 cylinder. The GM Truck Corporation (GMC) of Pontiac, Michigan, organized in 1911 to handle sales of the Rapid and Reliance products. In 1914, the GM truck operations are consolidated into one plant in Pontiac, Michigan. The Rapid and Reliance names carry on with GMC truck as product line to help carry on with "brand loyalty".