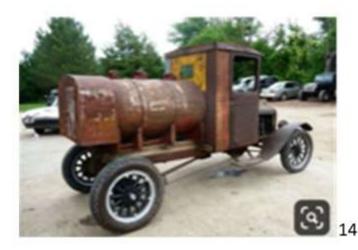

### assembled by Larry Diehl

November 2, 2019

I was researching old "first generation" trucks on-line and discovered as significant amount of information. I found that early work trucks resembled large wagons in early 1900's, turn of the century era. "Work Horse" heavy trucks were finding their way through technology and metallurgy of the day. Engines were small, transmissions and rear axel differentials were light weight. Therefore, early "heavy" trucks were low geared – low speed and chain drives. Reliance Motor Truck Company represented such early development and became one of the "3 roots" of GMC we know today.

# **Reliance Motor Truck Company**

was born in Detroit, Michigan in 1912, under the name Reliance Motor Car Company.

In 1905, Reliance trucks proved to be rugged and reliable, attracting the attention of General Motors. In 1908-1909, General Motors acquired Reliance Motor Truck Company of Owesso, Michigan, and Rapid Motor Vehicle Company of Pontiac, Michigan. Later that year, GM acquired Randolph Motor Company of Chicago, who offered 3/4 ton, 1 ton, 2 ton, 3 ton and 4 ton plus buses. Engines ranged from 22HP 2 cylinder to 34HP 4 cylinder. The GM Truck Corporation (GMC) of Pontiac, Michigan, organized in 1911 to handle sales of the Rapid and Reliance products. In 1914, the GM truck operations are consolidated into one plant in Pontiac, Michigan. The Rapid and Reliance names carry on with GMC truck as product line to help carry on with "brand loyalty".