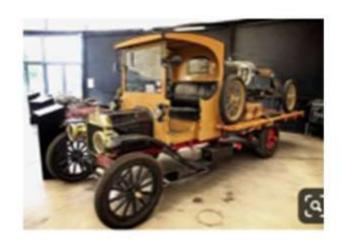

### assembled by Larry Diehl

November 2, 2019

I was researching old "first generation" trucks on-line and discovered as significant amount of information. I found that early work trucks resembled large wagons in early 1900's, turn of the century era. "Work Horse" heavy trucks were finding their way through technology and metallurgy of the day. Engines were small, transmissions and rear axel differentials were light weight. Therefore, early "heavy" trucks were low geared – low speed and chain drives. Reliance Motor Truck Company represented such early development and became one of the "3 roots" of GMC we know today.

# **Reliance Motor Truck Company**

was born in Detroit, Michigan in 1912, under the name Reliance Motor Car Company.

In 1905, Reliance trucks proved to be rugged and reliable, attracting the attention of General Motors. In 1908-1909, General Motors acquired Reliance Motor Truck Company of Owesso, Michigan, and Rapid Motor Vehicle Company of Pontiac, Michigan. Later that year, GM acquired Randolph Motor Company of Chicago, who offered 3/4 ton, 1 ton, 2 ton, 3 ton and 4 ton plus buses. Engines ranged from 22HP 2 cylinder to 34HP 4 cylinder. The GM Truck Corporation (GMC) of Pontiac, Michigan, organized in 1911 to handle sales of the Rapid and Reliance products. In 1914, the GM truck operations are consolidated into one plant in Pontiac, Michigan. The Rapid and Reliance names carry on with GMC truck as product line to help carry on with "brand loyalty".