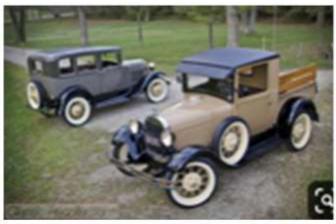

# Painting ... Colors by Larry Diehl

November 2, 2019

Painting of trucks somewhat follows era of manufacture. Large trucks appear to be mostly black, but, examples of dark blue, dark green and dark red can be found.

As time went on, color on trucks is more common in the 1920's and more so in the 1930's. Add more shades of blue, green, red, plus yellow (ochre) and gray. "Two tone" evolved to become commonplace. Fenders and tops black or charcoal brown. Sometimes hoods also were black or brown. Color appears on the bodies. Bumpers - black, gray, silver. Wheels were interesting. Frequently black, but red, yellow and blue, regardless of body color became commonplace on spokes and rims.

I have seen examples of dark red and dark blue fenders with black bodies.

Interiors were usually black, dark brown as in leather, tan, taupe, gray cloth are colors I have noted. I think many interiors were done in "hop sack" canvas materials (can't prove it).

Following are examples of real trucks (from Pintrest) plus my photos of real trucks including repaints and models.

11

d

12

p

b

d

d