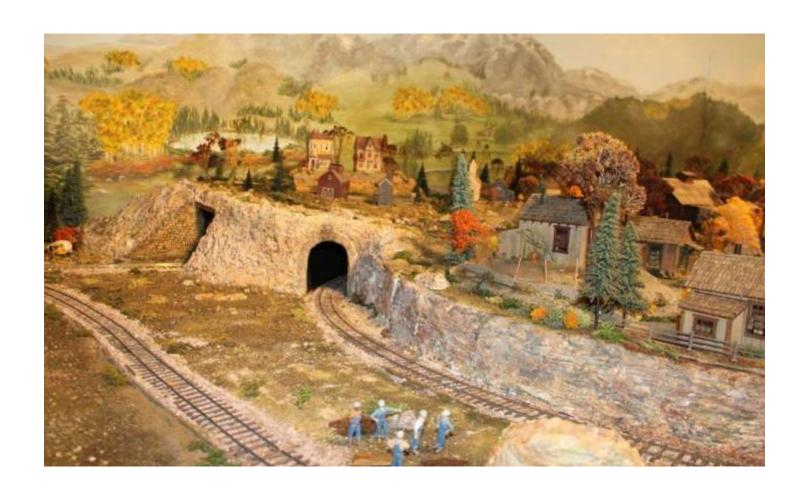

## October Clerk Report

Our Superintendent Gregory Ohlmacher called meeting to order. 31 people attended.

Shelly Levy is celebrating his 95<sup>th</sup> birthday and gave us a pinpoint presentation on how he moved Jeff Dutton's layout to his basement. He went thru and show how he cut it up into 14 different sections to get it out of Jeff's house and into his basement. Not an easy task when you understand this layout was never intended to be moved. After the presentation we all went to Shelly's house for treats and to see the layout. You will be hard pressed to find the cuts in the layout. Shelly did an excellent job matching the sections together and adding scenery that matched what Jeff did. Jeff was a professional model builder and owned his own modeling company.

I think going to somebody's house for an open house to view their layout is a great idea and I for one would like to see us do this at least 2 times a year. It's sometimes hard to find 12 clinics a year that all of us have not seen too much before. Everybody likes a layout tour and it gets people working on their layouts if they know a bunch of fellow modelers are coming to see their layout. It's a great motivator and there are a lot of great layouts to see here in KC. There are a number of them that didn't get on tour for the last NMRA convention for various reasons we could go see.