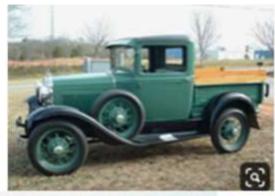

# Something You May Find Interesting ...

### assembled by Larry Diehl

November 2, 2019

I was researching old "first generation" trucks on-line and discovered as significant amount of information. I found that early work trucks resembled large wagons in early 1900's, turn of the century era. "Work Horse" heavy trucks were finding their way through technology and metallurgy of the day. Engines were small, transmissions and rear axel differentials were light weight. Therefore, early "heavy" trucks were low geared – low speed and chain drives. Reliance Motor Truck Company represented such early development and became one of the "3 roots" of GMC we know today.

# Painting ... Colors by Larry Diehl

November 2, 2019

Painting of trucks somewhat follows era of manufacture. Large trucks appear to be mostly black, but, examples of dark blue, dark green and dark red can be found.

As time went on, color on trucks is more common in the 1920's and more so in the 1930's. Add more shades of blue, green, red, plus yellow (ochre) and gray. "Two tone" evolved to become commonplace. Fenders and tops black or charcoal brown. Sometimes hoods also were black or brown. Color appears on the bodies. Bumpers - black, gray, silver. Wheels were interesting. Frequently black, but red, yellow and blue, regardless of body color became commonplace on spokes and rims.