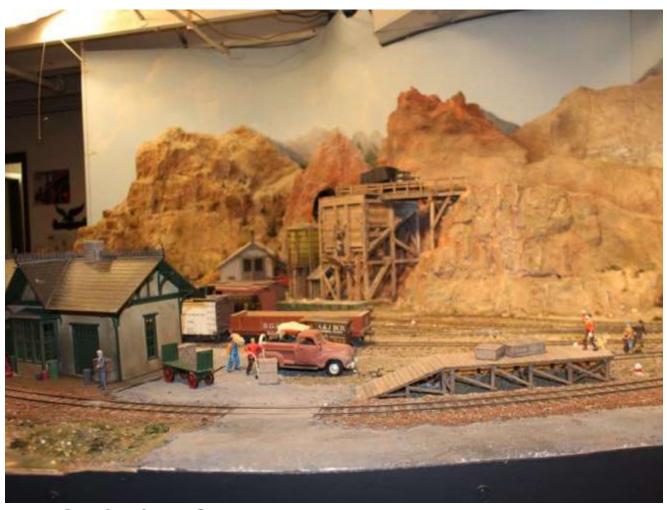

## October Clerk Report

Our Superintendent Gregory Ohlmacher called meeting to order. 31 people attended.

Shelly Levy is celebrating his 95<sup>th</sup> birthday and gave us a pinpoint presentation on how he moved Jeff Dutton's layout to his basement. He went thru and show how he cut it up into 14 different sections to get it out of Jeff's house and into his basement. Not an easy task when you understand this layout was never intended to be moved. After the presentation we all went to Shelly's house for treats and to see the layout. You will be hard pressed to find the cuts in the layout. Shelly did an excellent job matching the sections together and adding scenery that matched what Jeff did. Jeff was a professional model builder and owned his own modeling company.

I think going to somebody's house for an open house to view their layout is a great idea and I for one would like to see us do this at least 2 times a year. It's sometimes hard to find 12 clinics a year that all of us have not seen too much before. Everybody likes a layout tour and it gets people working on their layouts if they know a bunch of fellow modelers are coming to see their layout. It's a great motivator and there are a lot of great layouts to see here in KC. There are a number of them that didn't get on tour for the last NMRA convention for various reasons we could go see.