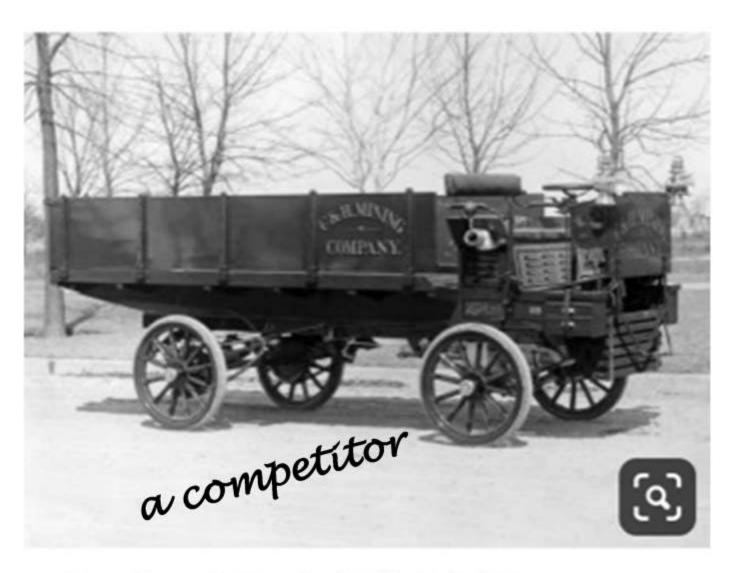

### assembled by Larry Diehl

November 2, 2019

I was researching old "first generation" trucks on-line and discovered as significant amount of information. I found that early work trucks resembled large wagons in early 1900's, turn of the century era. "Work Horse" heavy trucks were finding their way through technology and metallurgy of the day. Engines were small, transmissions and rear axel differentials were light weight. Therefore, early "heavy" trucks were low geared – low speed and chain drives. Reliance Motor Truck Company represented such early development and became one of the "3 roots" of GMC we know today.

# **Reliance Motor Truck Company**

was born in Detroit, Michigan in 1912, under the name Reliance Motor Car Company.

In 1905, Reliance trucks proved to be rugged and reliable, attracting the attention of General Motors. In 1908-1909, General Motors acquired Reliance Motor Truck Company of Owesso, Michigan, and Rapid Motor Vehicle Company of Pontiac, Michigan. Later that year, GM acquired Randolph Motor Company of Chicago, who offered 3/4 ton, 1 ton, 2 ton, 3 ton and 4 ton plus buses. Engines ranged from 22HP 2 cylinder to 34HP 4 cylinder. The GM Truck Corporation (GMC) of Pontiac, Michigan, organized in 1911 to handle sales of the Rapid and Reliance products. In 1914, the GM truck operations are consolidated into one plant in Pontiac, Michigan. The Rapid and Reliance names carry on with GMC truck as product line to help carry on with "brand loyalty".