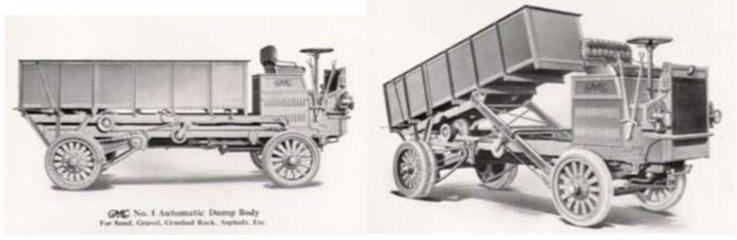

## GENERAL MOTORS TRUCK COMPANY

SUBSIDIARY OF YELLOW TRUCK AND COACH MFG. CO. PONTIAC, MICHIGAN

PRODUCTS-Motor Trucks and Trucks from 1 to 15 tons capacity.

The GMC Read Builder Trucks listed below were developed by GMC engineers through actual association with road building operations.

General Motors has met the specific demands of road builders with a complete line of high quality road building equipment specialised to meet the contractor's defined needs and built according to exclusive GMC principles with economies warranted only by the tremendous perchasing power of General Motors.

### OMG 1-BATCH BOADSUILDER

ful sel his energy for CHC on Back Book and self-for harding a few or all log hard. with the goods and according if histogeness CHC.

### GMC 25-Tex Diagon

GMC 214-TON DUMPER

1909 Frware' Highway Catalogue