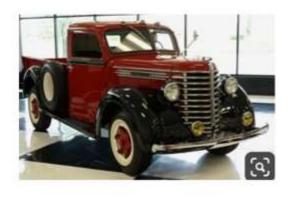

### assembled by Larry Diehl

November 2, 2019

I was researching old "first generation" trucks on-line and discovered as significant amount of information. I found that early work trucks resembled large wagons in early 1900's, turn of the century era. "Work Horse" heavy trucks were finding their way through technology and metallurgy of the day. Engines were small, transmissions and rear axel differentials were light weight. Therefore, early "heavy" trucks were low geared – low speed and chain drives. Reliance Motor Truck Company represented such early development and became one of the "3 roots" of GMC we know today.

# **Reliance Motor Truck Company**

was born in Detroit, Michigan in 1912, under the name Reliance Motor Car Company.

In 1905, Reliance trucks proved to be rugged and reliable, attracting the attention of General Motors. In 1908-1909, General Motors acquired Reliance Motor Truck Company of Owesso, Michigan, and Rapid Motor Vehicle Company of Pontiac, Michigan. Later that year, GM acquired Randolph Motor Company of Chicago, who offered 3/4 ton, 1 ton, 2 ton, 3 ton and 4 ton plus buses. Engines ranged from 22HP 2 cylinder to 34HP 4 cylinder. The GM Truck Corporation (GMC) of Pontiac, Michigan, organized in 1911 to handle sales of the Rapid and Reliance products. In 1914, the GM truck operations are consolidated into one plant in Pontiac, Michigan. The Rapid and Reliance names carry on with GMC truck as product line to help carry on with "brand loyalty".

# Painting ... Colors by Larry Diehl

November 2, 2019

Painting of trucks somewhat follows era of manufacture. Large trucks appear to be mostly black, but, examples of dark blue, dark green and dark red can be found.

As time went on, color on trucks is more common in the 1920's and more so in the 1930's. Add more shades of blue, green, red, plus yellow (ochre) and gray. "Two tone" evolved to become commonplace. Fenders and tops black or charcoal brown. Sometimes hoods also were black or brown. Color appears on the bodies. Bumpers - black, gray, silver. Wheels were interesting. Frequently black, but red, yellow and blue, regardless of body color became commonplace on spokes and rims.