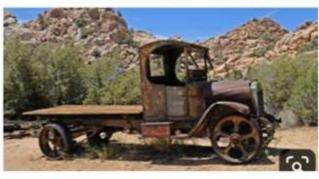

### assembled by Larry Diehl

November 2, 2019

I was researching old "first generation" trucks on-line and discovered as significant amount of information. I found that early work trucks resembled large wagons in early 1900's, turn of the century era. "Work Horse" heavy trucks were finding their way through technology and metallurgy of the day. Engines were small, transmissions and rear axel differentials were light weight. Therefore, early "heavy" trucks were low geared – low speed and chain drives. Reliance Motor Truck Company represented such early development and became one of the "3 roots" of GMC we know today.

# Painting ... Colors by Larry Diehl

November 2, 2019

Painting of trucks somewhat follows era of manufacture. Large trucks appear to be mostly black, but, examples of dark blue, dark green and dark red can be found.

As time went on, color on trucks is more common in the 1920's and more so in the 1930's. Add more shades of blue, green, red, plus yellow (ochre) and gray. "Two tone" evolved to become commonplace. Fenders and tops black or charcoal brown. Sometimes hoods also were black or brown. Color appears on the bodies. Bumpers - black, gray, silver. Wheels were interesting. Frequently black, but red, yellow and blue, regardless of body color became commonplace on spokes and rims.

Following are examples of real trucks (from Pintrest) plus my photos of real trucks including repaints and models.

11

d

12

p

b

d

d