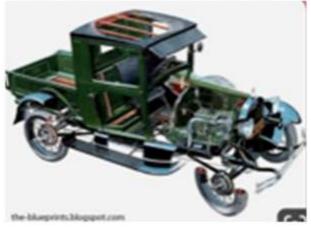

# Something You May Find Interesting ...

### assembled by Larry Diehl

November 2, 2019

I was researching old "first generation" trucks on-line and discovered as significant amount of information. I found that early work trucks resembled large wagons in early 1900's, turn of the century era. "Work Horse" heavy trucks were finding their way through technology and metallurgy of the day. Engines were small, transmissions and rear axel differentials were light weight. Therefore, early "heavy" trucks were low geared – low speed and chain drives. Reliance Motor Truck Company represented such early development and became one of the "3 roots" of GMC we know today.

# **Reliance Motor Truck Company**

was born in Detroit, Michigan in 1912, under the name Reliance Motor Car Company.

In 1905, Reliance trucks proved to be rugged and reliable, attracting the attention of General Motors. In 1908-1909, General Motors acquired Reliance Motor Truck Company of Owesso, Michigan, and Rapid Motor Vehicle Company of Pontiac, Michigan. Later that year, GM acquired Randolph Motor Company of Chicago, who offered 3/4 ton, 1 ton, 2 ton, 3 ton and 4 ton plus buses. Engines ranged from 22HP 2 cylinder to 34HP 4 cylinder. The GM Truck Corporation (GMC) of Pontiac, Michigan, organized in 1911 to handle sales of the Rapid and Reliance products. In 1914, the GM truck operations are consolidated into one plant in Pontiac, Michigan. The Rapid and Reliance names carry on with GMC truck as product line to help carry on with "brand loyalty".