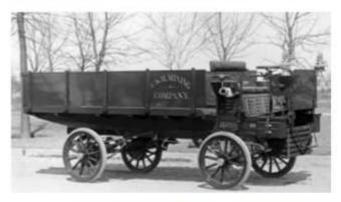

### assembled by Larry Diehl

November 2, 2019

I was researching old "first generation" trucks on-line and discovered as significant amount of information. I found that early work trucks resembled large wagons in early 1900's, turn of the century era. "Work Horse" heavy trucks were finding their way through technology and metallurgy of the day. Engines were small, transmissions and rear axel differentials were light weight. Therefore, early "heavy" trucks were low geared – low speed and chain drives. Reliance Motor Truck Company represented such early development and became one of the "3 roots" of GMC we know today.

# **Reliance Motor Truck Company**

was born in Detroit, Michigan in 1912, under the name Reliance Motor Car Company.

In 1905, Reliance trucks proved to be rugged and reliable, attracting the attention of General Motors. In 1908-1909, General Motors acquired Reliance Motor Truck Company of Owesso, Michigan, and Rapid Motor Vehicle Company of Pontiac, Michigan. Later that year, GM acquired Randolph Motor Company of Chicago, who offered 3/4 ton, 1 ton, 2 ton, 3 ton and 4 ton plus buses. Engines ranged from 22HP 2 cylinder to 34HP 4 cylinder. The GM Truck Corporation (GMC) of Pontiac, Michigan, organized in 1911 to handle sales of the Rapid and Reliance products. In 1914, the GM truck operations are consolidated into one plant in Pontiac, Michigan. The Rapid and Reliance names carry on with GMC truck as product line to help carry on with "brand loyalty".

Key points from published information, "the first century of GMC truck history", by Don Meyer as follows:

- **1902 Reliance Motor Company, the second root of GMC, started business at 61-89**Fort Street East in Detroit. Fred Paige was directing operations.
  - Grabowsky Brothers reorganized and formed Rapid Motor Vehicle Company.
- 1903 Reliance Motor Company produced and sold their first trucks with 2-cylinder opposed 22HP engines. Several types of cargo bodies and a 12 passenger bus model were available.
- In March, the **Rapid Motor Vehicle Company** was formally organized by Max and Morris Grabowsky, Barney Finn and Albert Marx with \$13,000 capitalization.
  - Rapid Model A was introduced. 75 trucks sold 1902-1904.
- 1907 Randolph Motor Car Company was founded by Fugene Goldman to build motor vehicles and auto parts in a plant at 3900-4000 Union Avenue in Chicago, Illinois.
  - The passenger car part of Reliance was sold to a Detroit Company.
  - Reliance built 1-1/2 to 3 ton trucks.