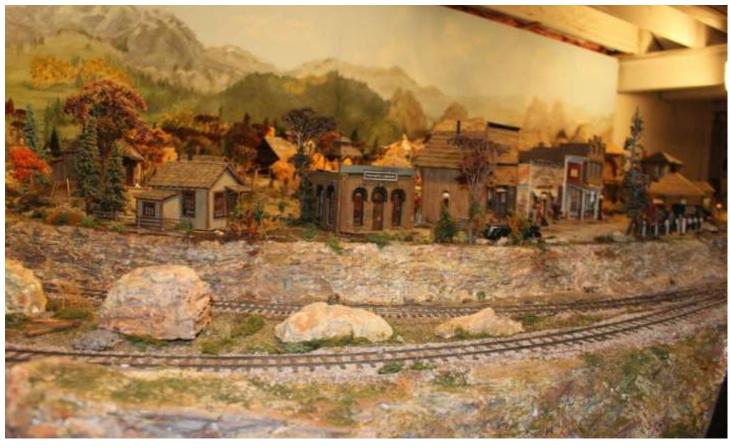

## October Clerk Report

Our Superintendent Gregory Ohlmacher called meeting to order. 31 people attended.

Shelly Levy is celebrating his 95<sup>th</sup> birthday and gave us a pinpoint presentation on how he moved Jeff Dutton's layout to his basement. He went thru and show how he cut it up into 14 different sections to get it out of Jeff's house and into his basement. Not an easy task when you understand this layout was never intended to be moved. After the presentation we all went to Shelly's house for treats and to see the layout. You will be hard pressed to find the cuts in the layout. Shelly did an excellent job matching the sections together and adding scenery that matched what Jeff did. Jeff was a professional model builder and owned his own modeling company.

I think going to somebody's house for an open house to view their layout is a great idea and I for one would like to see us do this at least 2 times a year. It's sometimes hard to find 12 clinics a year that all of us have not seen too much before. Everybody likes a layout tour and it gets people working on their layouts if they know a bunch of fellow modelers are coming to see their layout. It's a great motivator and there are a lot of great layouts to see here in KC. There are a number of them that didn't get on tour for the last NMRA convention for various reasons we could go see.