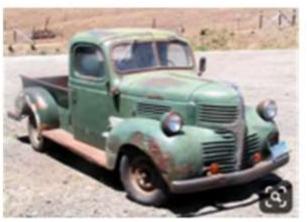

### assembled by Larry Diehl

November 2, 2019

I was researching old "first generation" trucks on-line and discovered as significant amount of information. I found that early work trucks resembled large wagons in early 1900's, turn of the century era. "Work Horse" heavy trucks were finding their way through technology and metallurgy of the day. Engines were small, transmissions and rear axel differentials were light weight. Therefore, early "heavy" trucks were low geared – low speed and chain drives. Reliance Motor Truck Company represented such early development and became one of the "3 roots" of GMC we know today.

# **Reliance Motor Truck Company**

was born in Detroit, Michigan in 1912, under the name Reliance Motor Car Company.

In 1905, Reliance trucks proved to be rugged and reliable, attracting the attention of General Motors. In 1908-1909, General Motors acquired Reliance Motor Truck Company of Owesso, Michigan, and Rapid Motor Vehicle Company of Pontiac, Michigan. Later that year, GM acquired Randolph Motor Company of Chicago, who offered 3/4 ton, 1 ton, 2 ton, 3 ton and 4 ton plus buses. Engines ranged from 22HP 2 cylinder to 34HP 4 cylinder. The GM Truck Corporation (GMC) of Pontiac, Michigan, organized in 1911 to handle sales of the Rapid and Reliance products. In 1914, the GM truck operations are consolidated into one plant in Pontiac, Michigan. The Rapid and Reliance names carry on with GMC truck as product line to help carry on with "brand loyalty".