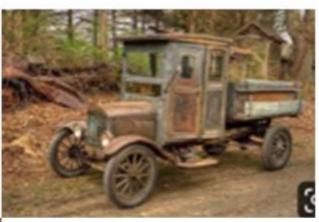

# Painting ... Colors by Larry Diehl

November 2, 2019

Painting of trucks somewhat follows era of manufacture. Large trucks appear to be mostly black, but, examples of dark blue, dark green and dark red can be found.

As time went on, color on trucks is more common in the 1920's and more so in the 1930's. Add more shades of blue, green, red, plus yellow (ochre) and gray. "Two tone" evolved to become commonplace. Fenders and tops black or charcoal brown. Sometimes hoods also were black or brown. Color appears on the bodies. Bumpers - black, gray, silver. Wheels were interesting. Frequently black, but red, yellow and blue, regardless of body color became commonplace on spokes and rims.

I have seen examples of dark red and dark blue fenders with black bodies.

Interiors were usually black, dark brown as in leather, tan, taupe, gray cloth are colors I have noted. I think many interiors were done in "hop sack" canvas materials (can't prove it).

Following are examples of real trucks (from Pintrest) plus my photos of real trucks including repaints and models.

11

d

12

p

b

d

d