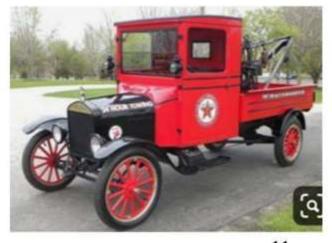

### assembled by Larry Diehl

November 2, 2019

I was researching old "first generation" trucks on-line and discovered as significant amount of information. I found that early work trucks resembled large wagons in early 1900's, turn of the century era. "Work Horse" heavy trucks were finding their way through technology and metallurgy of the day. Engines were small, transmissions and rear axel differentials were light weight. Therefore, early "heavy" trucks were low geared – low speed and chain drives. Reliance Motor Truck Company represented such early development and became one of the "3 roots" of GMC we know today.

# Painting ... Colors by Larry Diehl

November 2, 2019

Painting of trucks somewhat follows era of manufacture. Large trucks appear to be mostly black, but, examples of dark blue, dark green and dark red can be found.

As time went on, color on trucks is more common in the 1920's and more so in the 1930's. Add more shades of blue, green, red, plus yellow (ochre) and gray. "Two tone" evolved to become commonplace. Fenders and tops black or charcoal brown. Sometimes hoods also were black or brown. Color appears on the bodies. Bumpers - black, gray, silver. Wheels were interesting. Frequently black, but red, yellow and blue, regardless of body color became commonplace on spokes and rims.

Following are examples of real trucks (from Pintrest) plus my photos of real trucks including repaints and models.

11

d

12

p

b

d

d