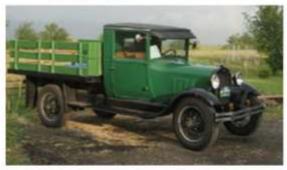

### assembled by Larry Diehl

November 2, 2019

I was researching old "first generation" trucks on-line and discovered as significant amount of information. I found that early work trucks resembled large wagons in early 1900's, turn of the century era. "Work Horse" heavy trucks were finding their way through technology and metallurgy of the day. Engines were small, transmissions and rear axel differentials were light weight. Therefore, early "heavy" trucks were low geared – low speed and chain drives. Reliance Motor Truck Company represented such early development and became one of the "3 roots" of GMC we know today.

# **Reliance Motor Truck Company**

was born in Detroit, Michigan in 1912, under the name Reliance Motor Car Company.

In 1905, Reliance trucks proved to be rugged and reliable, attracting the attention of General Motors. In 1908-1909, General Motors acquired Reliance Motor Truck Company of Owesso, Michigan, and Rapid Motor Vehicle Company of Pontiac, Michigan. Later that year, GM acquired Randolph Motor Company of Chicago, who offered 3/4 ton, 1 ton, 2 ton, 3 ton and 4 ton plus buses. Engines ranged from 22HP 2 cylinder to 34HP 4 cylinder. The GM Truck Corporation (GMC) of Pontiac, Michigan, organized in 1911 to handle sales of the Rapid and Reliance products. In 1914, the GM truck operations are consolidated into one plant in Pontiac, Michigan. The Rapid and Reliance names carry on with GMC truck as product line to help carry on with "brand loyalty".

# Painting ... Colors by Larry Diehl

November 2, 2019

Painting of trucks somewhat follows era of manufacture. Large trucks appear to be mostly black, but, examples of dark blue, dark green and dark red can be found.

As time went on, color on trucks is more common in the 1920's and more so in the 1930's. Add more shades of blue, green, red, plus yellow (ochre) and gray. "Two tone" evolved to become commonplace. Fenders and tops black or charcoal brown. Sometimes hoods also were black or brown. Color appears on the bodies. Bumpers - black, gray, silver. Wheels were interesting. Frequently black, but red, yellow and blue, regardless of body color became commonplace on spokes and rims.