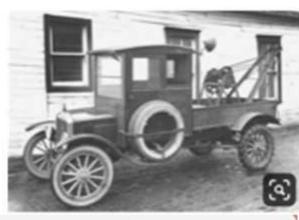

### assembled by Larry Diehl

November 2, 2019

I was researching old "first generation" trucks on-line and discovered as significant amount of information. I found that early work trucks resembled large wagons in early 1900's, turn of the century era. "Work Horse" heavy trucks were finding their way through technology and metallurgy of the day. Engines were small, transmissions and rear axel differentials were light weight. Therefore, early "heavy" trucks were low geared – low speed and chain drives. Reliance Motor Truck Company represented such early development and became one of the "3 roots" of GMC we know today.

# **Reliance Motor Truck Company**

was born in Detroit, Michigan in 1912, under the name Reliance Motor Car Company.

In 1905, Reliance trucks proved to be rugged and reliable, attracting the attention of General Motors. In 1908-1909, General Motors acquired Reliance Motor Truck Company of Owesso, Michigan, and Rapid Motor Vehicle Company of Pontiac, Michigan. Later that year, GM acquired Randolph Motor Company of Chicago, who offered 3/4 ton, 1 ton, 2 ton, 3 ton and 4 ton plus buses. Engines ranged from 22HP 2 cylinder to 34HP 4 cylinder. The GM Truck Corporation (GMC) of Pontiac, Michigan, organized in 1911 to handle sales of the Rapid and Reliance products. In 1914, the GM truck operations are consolidated into one plant in Pontiac, Michigan. The Rapid and Reliance names carry on with GMC truck as product line to help carry on with "brand loyalty".