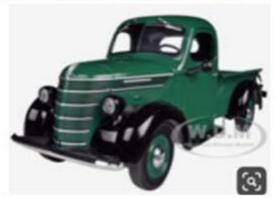

# Painting ... Colors by Larry Diehl

November 2, 2019

Painting of trucks somewhat follows era of manufacture. Large trucks appear to be mostly black, but, examples of dark blue, dark green and dark red can be found.

As time went on, color on trucks is more common in the 1920's and more so in the 1930's. Add more shades of blue, green, red, plus yellow (ochre) and gray. "Two tone" evolved to become commonplace. Fenders and tops black or charcoal brown. Sometimes hoods also were black or brown. Color appears on the bodies. Bumpers - black, gray, silver. Wheels were interesting. Frequently black, but red, yellow and blue, regardless of body color became commonplace on spokes and rims.

I have seen examples of dark red and dark blue fenders with black bodies.

Interiors were usually black, dark brown as in leather, tan, taupe, gray cloth are colors I have noted. I think many interiors were done in "hop sack" canvas materials (can't prove it).

Following are examples of real trucks (from Pintrest) plus my photos of real trucks including repaints and models.

11

d

12

p

b

d

d