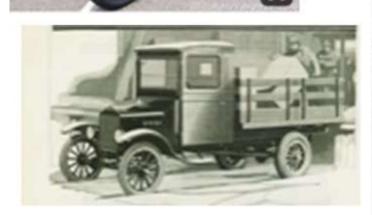

# Painting ... Colors by Larry Diehl

November 2, 2019

Painting of trucks somewhat follows era of manufacture. Large trucks appear to be mostly black, but, examples of dark blue, dark green and dark red can be found.

As time went on, color on trucks is more common in the 1920's and more so in the 1930's. Add more shades of blue, green, red, plus yellow (ochre) and gray. "Two tone" evolved to become commonplace. Fenders and tops black or charcoal brown. Sometimes hoods also were black or brown. Color appears on the bodies. Bumpers - black, gray, silver. Wheels were interesting. Frequently black, but red, yellow and blue, regardless of body color became commonplace on spokes and rims.