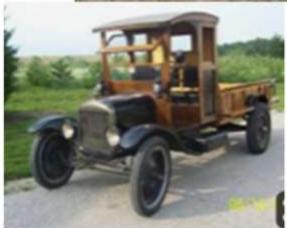

# Something You May Find Interesting ...

### assembled by Larry Diehl

November 2, 2019

I was researching old "first generation" trucks on-line and discovered as significant amount of information. I found that early work trucks resembled large wagons in early 1900's, turn of the century era. "Work Horse" heavy trucks were finding their way through technology and metallurgy of the day. Engines were small, transmissions and rear axel differentials were light weight. Therefore, early "heavy" trucks were low geared – low speed and chain drives. Reliance Motor Truck Company represented such early development and became one of the "3 roots" of GMC we know today.

# Painting ... Colors by Larry Diehl

November 2, 2019

Painting of trucks somewhat follows era of manufacture. Large trucks appear to be mostly black, but, examples of dark blue, dark green and dark red can be found.

As time went on, color on trucks is more common in the 1920's and more so in the 1930's. Add more shades of blue, green, red, plus yellow (ochre) and gray. "Two tone" evolved to become commonplace. Fenders and tops black or charcoal brown. Sometimes hoods also were black or brown. Color appears on the bodies. Bumpers - black, gray, silver. Wheels were interesting. Frequently black, but red, yellow and blue, regardless of body color became commonplace on spokes and rims.