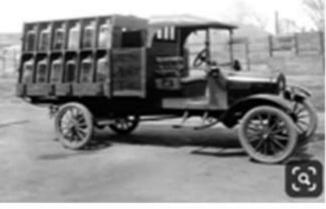

### assembled by Larry Diehl

November 2, 2019

I was researching old "first generation" trucks on-line and discovered as significant amount of information. I found that early work trucks resembled large wagons in early 1900's, turn of the century era. "Work Horse" heavy trucks were finding their way through technology and metallurgy of the day. Engines were small, transmissions and rear axel differentials were light weight. Therefore, early "heavy" trucks were low geared – low speed and chain drives. Reliance Motor Truck Company represented such early development and became one of the "3 roots" of GMC we know today.

# **Reliance Motor Truck Company**

was born in Detroit, Michigan in 1912, under the name Reliance Motor Car Company.

In 1905, Reliance trucks proved to be rugged and reliable, attracting the attention of General Motors. In 1908-1909, General Motors acquired Reliance Motor Truck Company of Owesso, Michigan, and Rapid Motor Vehicle Company of Pontiac, Michigan. Later that year, GM acquired Randolph Motor Company of Chicago, who offered 3/4 ton, 1 ton, 2 ton, 3 ton and 4 ton plus buses. Engines ranged from 22HP 2 cylinder to 34HP 4 cylinder. The GM Truck Corporation (GMC) of Pontiac, Michigan, organized in 1911 to handle sales of the Rapid and Reliance products. In 1914, the GM truck operations are consolidated into one plant in Pontiac, Michigan. The Rapid and Reliance names carry on with GMC truck as product line to help carry on with "brand loyalty".