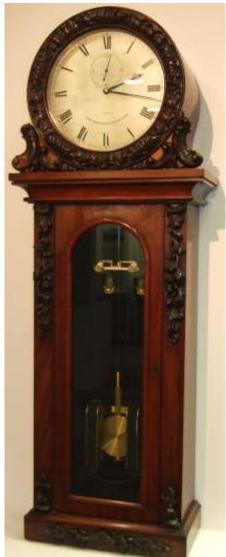

Larry Dowd na28rd@gmail.com 913-888-6733

One Lionel steam engine & tender 70 years old (I was 8)

One Lionel steam engine & tender ?? years old One Union Pacific diesel engine 10 years old I have a picture of actual engine with same number as mine

One Lionel steam engine & tender 6 years old 200+ feet of three rail Lionel track
One trestle bridge with top light.
Water tower with top light
Two wooden tunnel entrances
Ho-made wooden bridge over a steam
One barn

Seven electric switches & lever controls Three manual switches Two Lionel transformers One Union Pacific transformer

One unknown transformer

Two churches

One engine house and round table

One track through engine maintenance building

Two residence houses

One school building and playground equipment

One cemetery grounds and markers

One train depot with light

One city hall

Fourteen buildings (eight with lights)

Gas station with three pumps & tow truck

Jail and prisoners with stone wall

Three building fronts only

Fourteen cars, trucks and school bus

I'm hearing impaired with a cochlear implant and hearing aid and prefer using e-mail. But I do have a cap phone and willing to talk with you if you don't mind a slight delay.