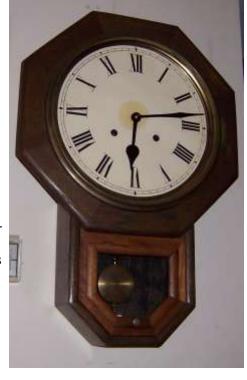

### November 18, 1883:

At exactly noon on this day, American and Canadian railroads begin using four continental time zones to end the confusion of dealing with thousands of local times. The bold move was emblematic of the power shared by the railroad companies.

The need for continental time zones stemmed directly from the problems of moving passengers and freight over the thousands of miles of rail line that covered North America by the 1880s. Since human beings had first begun keeping track of time, they set their clocks to the local movement of the sun. Even as late as the 1880s, most towns in the U.S. had their own local time, generally based on "high noon," or the time when the sun was at its highest point in the sky. As railroads began to shrink the travel time between cities from days or months to mere hours, however, these local times became a scheduling nightmare. Railroad timetables in major cities listed dozens of different arrival and departure times for the same train, each linked to a different local time zone.

the United States and Canada to create a North American system of time zones, the powerful railroad companies took it upon themselves to create a new time code system. The companies agreed to divide the continent into four time zones; the dividing lines adopted were very close to the ones we still use today.

Most Americans and Canadians quickly embraced their new time zones, since railroads were often their lifeblood and main link with the rest of the world. However, it was not until 1918 that Congress officially adopted the railroad time zones and put them under the supervision of the Interstate Commerce Commission.