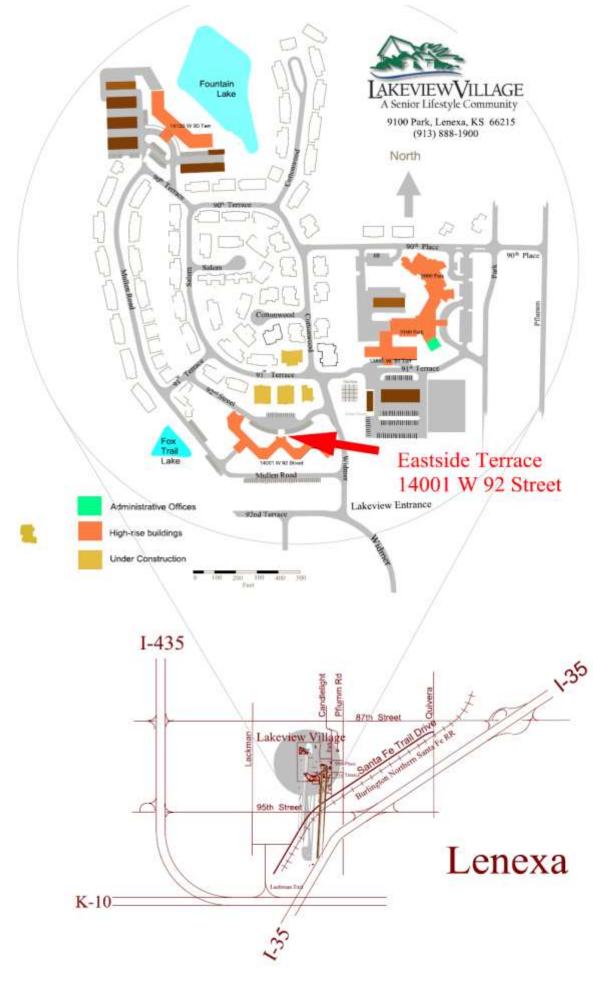

## **Christmas/Holiday Party Meeting**

December 17th At 7:00

Lakeview Village Eastside Terrace

14001 W 92 St., Lenexa KS 66215

Please bring a covered dish for 6